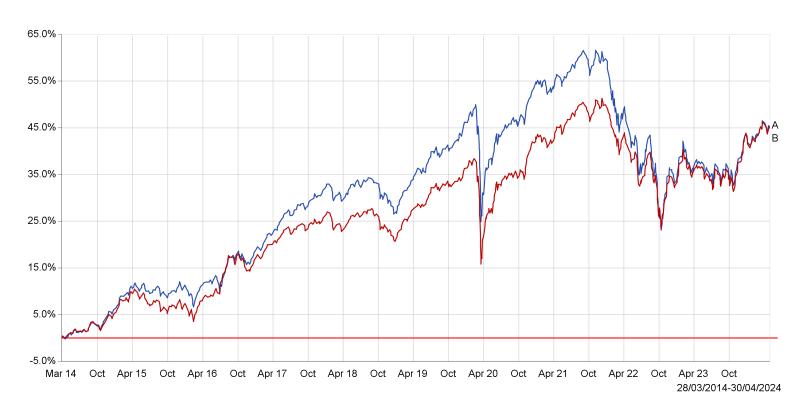

## Cumulative Performance as at 30/04/2024\*

| Instrument                                                    | Currency  | 3m   | 6m   | 1y   | 3yrs  | 5yrs  | 28/03/2014<br>to<br>30/04/2024 |
|---------------------------------------------------------------|-----------|------|------|------|-------|-------|--------------------------------|
| A Ethical/ESG Risk 2 Cautious 08/04/2024 TR in Co             | Composite | 1.54 | 8.94 | 5.56 | -6.75 | 6.56  | 45.42                          |
| B ■ Ethical/ESG Risk 2 Cautious Benchmark 08/04/2024 TR in Co | Composite | 1.57 | 9.88 | 6.10 | 0.00  | 12.65 | 45.01                          |
| *excluding chart selection                                    |           |      |      |      |       |       |                                |