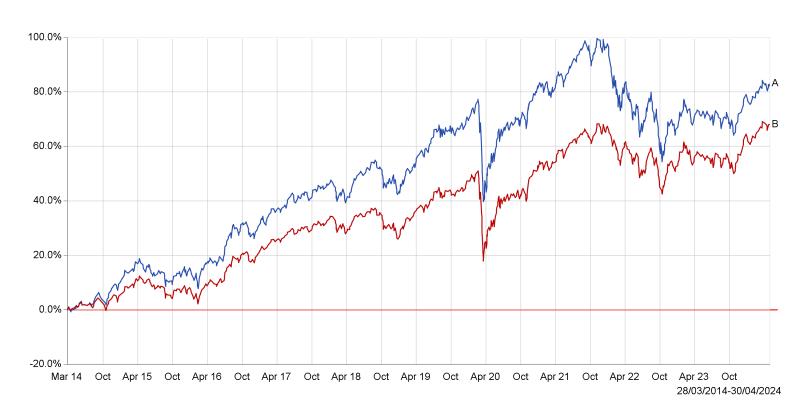

1 May 2024

Cumulative Performance (%)

Cumulative Performance as at 30/04/2024\*

| Instrument                                                    | Currency | 3m   | 6m    | 1y   | 3yrs  | 5yrs  | 28/03/2014<br>to<br>30/04/2024 |
|---------------------------------------------------------------|----------|------|-------|------|-------|-------|--------------------------------|
| A ■ Ethical/ESG RIsk 3 Balanced 08/04/2024 TR in GB           | GBP      | 2.61 | 11.12 | 6.30 | -1.96 | 15.77 | 83.01                          |
| B ■ Ethical/ESG RIsk 3 Balanced Benchmark 08/04/2024 TR in GB | GBP      | 2.61 | 11.83 | 6.89 | 6.16  | 21.60 | 68.06                          |