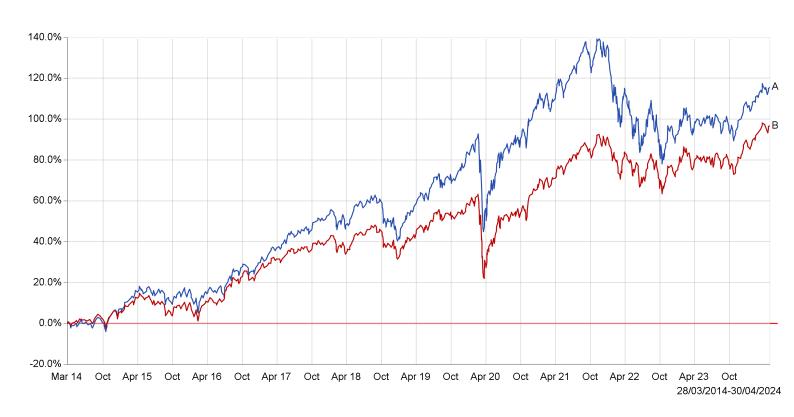

1 May 2024

Cumulative Performance (%)

Cumulative Performance as at 30/04/2024\*

| Instrument                                                  | Currency | 3m   | 6m    | 1y   | 3yrs  | 5yrs  | 28/03/2014<br>to<br>30/04/2024 |
|-------------------------------------------------------------|----------|------|-------|------|-------|-------|--------------------------------|
| A ■ Ethical/ESG Risk 4 Growth 08/04/2024 TR in GB           | GBP      | 3.52 | 13.69 | 8.67 | -1.28 | 31.43 | 115.62                         |
| B ■ Ethical/ESG Risk 4 Growth Benchmark 08/04/2024 TR in GB | GBP      | 3.64 | 14.02 | 8.71 | 10.99 | 33.06 | 96.73                          |