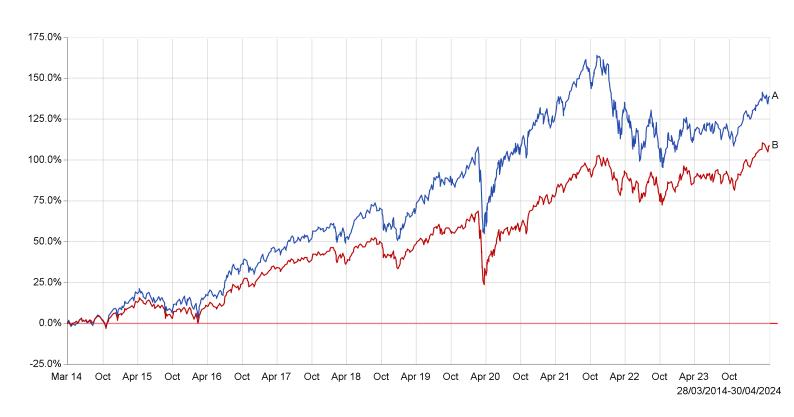

1 May 2024

Cumulative Performance (%)

Cumulative Performance as at 30/04/2024\*

| Instrument                                                       | Currency | 3m   | 6m    | 1y   | 3yrs  | 5yrs  | 28/03/2014<br>to<br>30/04/2024 |
|------------------------------------------------------------------|----------|------|-------|------|-------|-------|--------------------------------|
| A ■ Ethical/ESG Risk 5 Adventurous 08/04/2024 TR in GB           | GBP      | 3.79 | 14.70 | 9.77 | 0.58  | 34.31 | 138.98                         |
| B ■ Ethical/ESG Risk 5 Adventurous Benchmark 08/04/2024 TR in GB | GBP      | 3.95 | 14.84 | 9.66 | 12.59 | 37.44 | 108.77                         |

<sup>\*</sup>excluding chart selection

Discrete Performance (%)