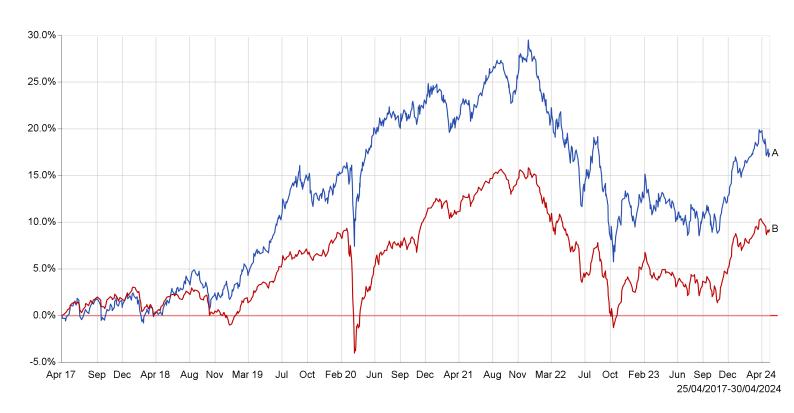

1 May 2024

Cumulative Performance (%)

Cumulative Performance as at 30/04/2024\*

| Instrument                                    | Currency  | 3m   | 6m   | 1y   | 3yrs  | 5yrs | 25/04/2017<br>to<br>30/04/2024 |
|-----------------------------------------------|-----------|------|------|------|-------|------|--------------------------------|
| A ■ HCI/FEI 1 Defensive 16/04/2024 TR in GB   | GBP       | 0.77 | 7.52 | 4.48 | -4.37 | 9.49 | 17.37                          |
| B ■ IA Mixed Investment 0-35% Shares TR in Co | Composite | 0.90 | 7.26 | 4.44 | -3.01 | 5.40 | 9.24                           |

<sup>\*</sup>excluding chart selection

Discrete Performance (%)